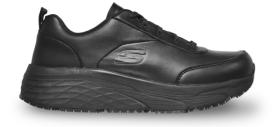

## Max Elite Filchner Work shoe

Art nr: 1000571 Previous art. nr: 40011425 Supplier art.nr. 200022EC

Ô

Well-liked Work model from Skechers with a removable Air Cooled Memory Foam insole which gives excellent cushioning. The Max cushioning Elite design provides excellent comfort. Extra reinforcement at the toe. The rubber sole is oil resistant and non-slip. ENISO 20347:2012 OB FO SRC

## Attributes

Black

| Lacing                      | Classic                |
|-----------------------------|------------------------|
| Fit                         | Normal                 |
| Classification              | ENISO 20347            |
| Insole                      | Air Cooled Memory Foam |
| Safetyrating                | OB                     |
| Slipresistence              | SRC                    |
| FO - Fuel and oil resistant | Yes                    |